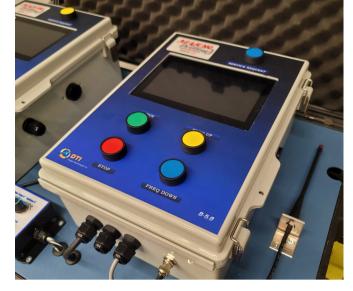

## **DGI/KORE**

- **DGI** borehole data acquisition services now available drillside
- Orebody imaging available earlier with complete, accurate detail
- **KORE** automation increases the speed of core logging
- Increase productivity, consistency with enhanced data insights