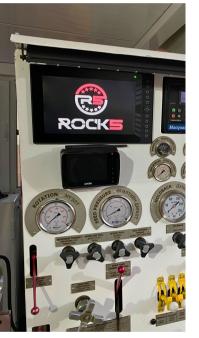

## TRAILBLAZER TECHNOLOGY

- Our **Rock5** drillside data analytics system improves safety and productivity
- The AquaLink remote water pump system conserves water and optimized flow control
- SafeGrip automated rod handling technology advances drill safety and efficiency
- Ask about our MTB portal and more ongoing innovations