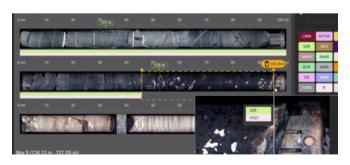

## **DGI/KORE**

- **DGI** borehole data acquisition services now available drillside
- Orebody imaging available earlier with complete, accurate detail
- **KORE** automation increases the speed of core logging
- Increase productivity, consistency with enhanced data insights