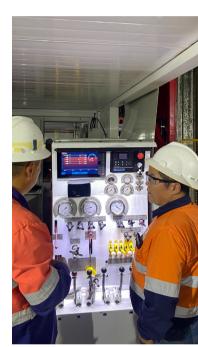

## TRAILBLAZER TECHNOLOGY

- Our **Rock5** drillside data analytics system improves safety and productivity
- The AquaLink remote water pump system conserves water and optimized flow control
- SafeGrip automated rod handling technology advances drill safety and efficiency
- Ask about our MTB portal and more ongoing innovations