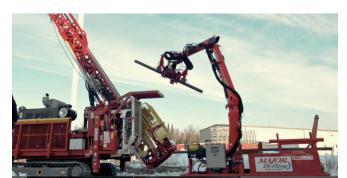

## **Drillside**GeoSolutions

by

MAJOR Drilling

WHAT WE DO

Drillside GeoSolutions by Major Drilling is a new innovation solutions suite of services that is revolutionizing the use of artificial intelligence and data technologies to deliver orebody knowledge like never before. We're combining advanced drilling, borehole surveying and core logging at the drillside bringing greater downstream benefits for all.

Drilling has always been about finding solutions. We are ever committed to our drillside expertise, emphasizing our hands on approach and technical proficiency. Now, with DGI Geoscience and KORE GeoSystems, we're pleased to advance a new era of providing real-time, innovative solutions to solidify our role as the go-to experts in the exploration drilling industry.