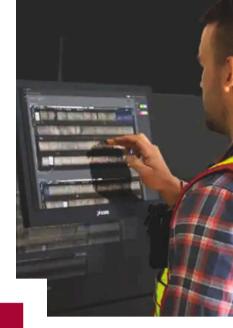

## **DGI/KORE**

- **DGI** borehole data acquisition services now available drillside
- Orebody imaging available earlier with complete, accurate detail
- **KORE** automation increases the speed of core logging
- Increase productivity, consistency with enhanced data insights