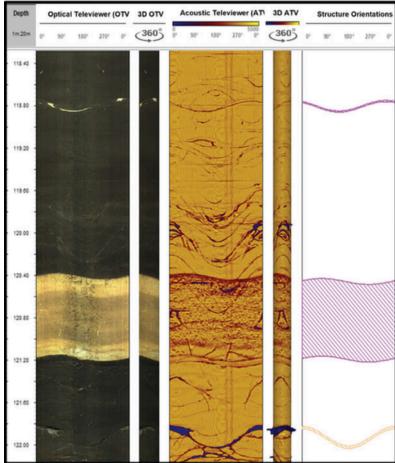

laboration leverages intelligently designed integrated hardware and software solutions, powered by AI, to provide comprehensive support for mining operations.

- Al Assisted Logging
- Speed & Consistency
- Real-Time Online Availability







DGI Geoscience services are essential for decision-making and risk assessment in geological, environmental, and geotechnical investigations. By partnering with Major Drilling teams, they are committed to delivering value consistently to various drilling projects. Together, we strive to produce accurate, fast, and meaningful results, ensuring comprehensive support for all our clients.

- Downhole Tools
  - **Imaging**
  - Geophysical
  - Hydrogeological
  - Directional & Hole Inspection
- Geological Consulting Services



#### Planar Feature Analysis





### Drillside GeoSolutions





## Questions?

## Thank you!

#### Website

www.majordrilling.com/geosolutions