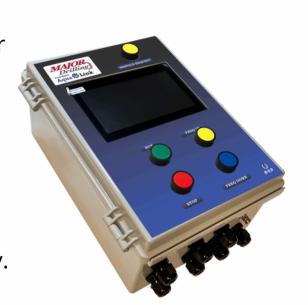

#### SafeGrip

Our in-house rod
handler solutions offer
advanced safety,
providing equipment
and capabilities that
ensure secure handling
and operation during
drilling activities while
maintaining
productivity.