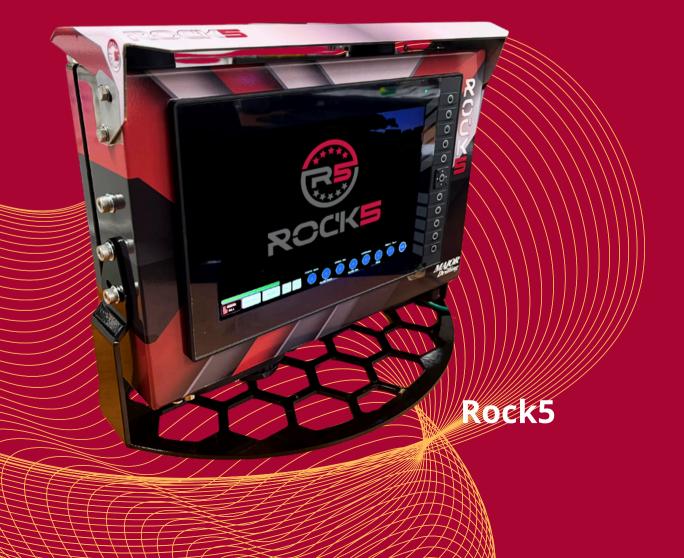

#### Rock5

Our advanced Rock5 technology optimizes drill performance and safety. With adaptability to various drill models, it offers an in-house designed dashboard that tracks drill function pressures, water usage and much more.