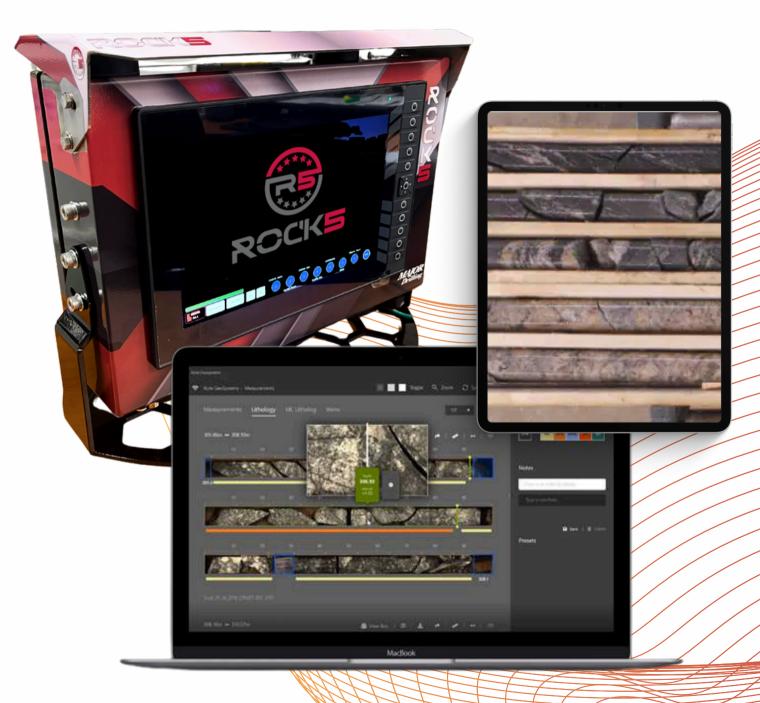

#### Rock5

Our advanced Rock5 technology optimizes drill performance and safety. With adaptability to various drill models, it offers an in-house designed dashboard that tracks drill function pressures, water usage and much more.

KORE Geosystems is collaborating with Major Drilling teams to enhance the value extracted from geological data, supporting teams process across the mining industry. Together, we will collect and integrate geological data tailored to the needs of our clients. This collaboration leverages intelligently designed integrated hardware and software solutions, powered by AI, to provide comprehensive support for mining operations.