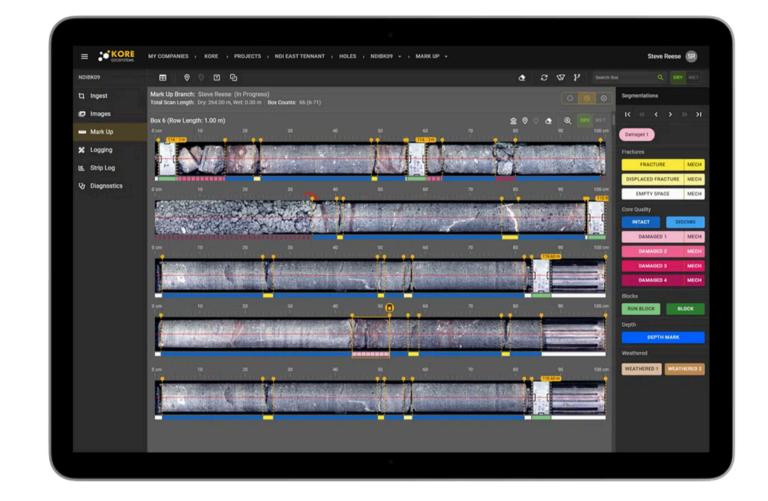

KORE Geosystems is collaborating with Major Drilling teams to enhance the value extracted from geological data, supporting teams process across the mining industry. Together, we will collect and integrate geological data tailored to the needs of our clients. This collaboration leverages intelligently designed integrated hardware and software solutions, powered by AI, to provide comprehensive support for mining operations.

- Al Assisted Logging
- Speed & Consistency
- Real-Time Online Availability

DGI Geoscience services are essential for decision-making and risk assessment in geological, environmental, and geotechnical investigations. By partnering with Major Drilling teams, they are committed to delivering value consistently to various drilling projects. Together, we strive to produce accurate, fast, and meaningful results, ensuring comprehensive support for all our clients.